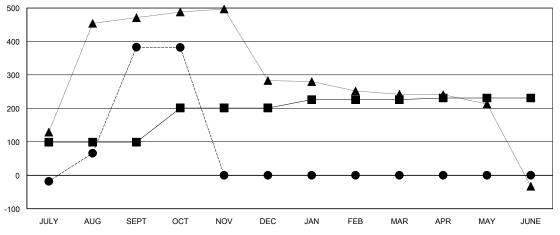

## GOALS AND ACTUAL NEW CLUBS CUMULATIVE

| - 🔳 - | MEMBER GROWTH | NET GOAL |
|-------|---------------|----------|
|       |               |          |

Results as of: 10/31/2023

- ● - MEMBER GROWTH ACTUAL

- ▲ - LAST YEAR MEMBERSHIP ACTUAL

| DROPPED CLUBS: 1 |                 |     | 53 CLUBS OF 122 ADDED 1 OR MORE | GENDER DISTRIBUTION        |                |
|------------------|-----------------|-----|---------------------------------|----------------------------|----------------|
|                  |                 |     | NEW MEMBERS                     | MALE                       | 1,665 (66.33%) |
|                  |                 |     |                                 | FEMALE                     | 845 (33.67%)   |
|                  | DROPPED MEMBERS |     |                                 |                            |                |
|                  | DECEASED        | 1   | CLICK HERE FOR CUMULATIVE       | TOTAL FAMILY UNIT MEMBERS  |                |
|                  | CLUB CANCELLED  | 19  | MEMBERSHIP DATA                 | EANULY MEMBERS BANGNO HALE |                |
|                  | OTHER 11        |     |                                 | FAMILY MEMBERS PAYING HALF |                |
|                  | TOTAL           | 135 |                                 |                            |                |