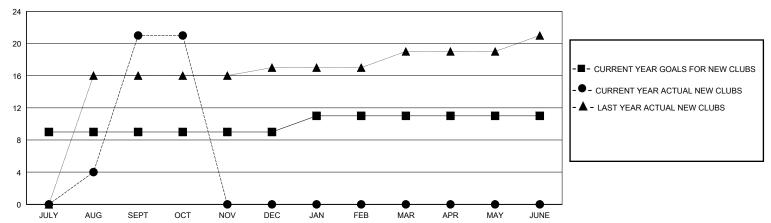

## GOALS AND ACTUAL NEW CLUBS CUMULATIVE

| - 🔳 - | MEMBER GROWTH | NET GOAL |
|-------|---------------|----------|
|       |               |          |

Results as of: 10/31/2023

- ● - MEMBER GROWTH ACTUAL

- ▲ - LAST YEAR MEMBERSHIP ACTUAL

| DROPPED CLUBS: 1 |                 |     | 53 CLUBS OF 122 ADDED 1 OR MORE | GENDER DISTRIBUTION        |                |
|------------------|-----------------|-----|---------------------------------|----------------------------|----------------|
|                  |                 |     | NEW MEMBERS                     | MALE                       | 1,665 (66.33%) |
|                  |                 |     |                                 | FEMALE                     | 845 (33.67%)   |
|                  | DROPPED MEMBERS |     |                                 |                            |                |
|                  | DECEASED        | 1   | CLICK HERE FOR CUMULATIVE       | TOTAL FAMILY UNIT MEMBERS  |                |
|                  | CLUB CANCELLED  | 19  | MEMBERSHIP DATA                 | EANULY MEMBERS BANGNO HALE |                |
|                  | OTHER 11        |     |                                 | FAMILY MEMBERS PAYING HALF |                |
|                  | TOTAL           | 135 |                                 |                            |                |